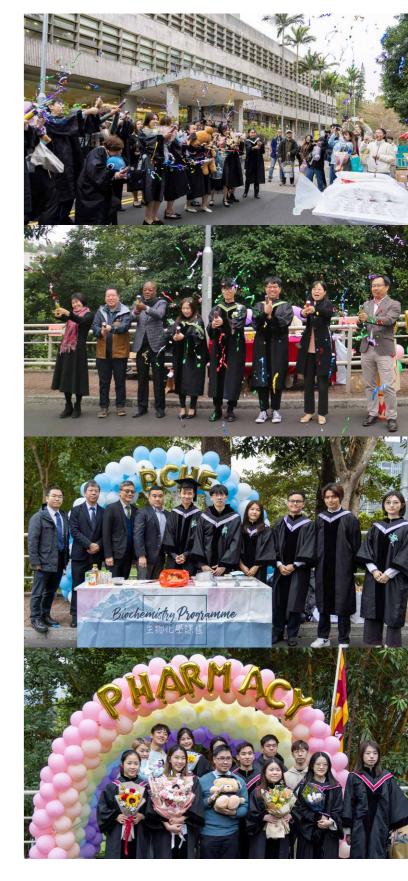

# 春意盎然 畢業喜氣

## Blissful Spring with Heartwarming Celebration

臘盡見春回,寒梢花又開,朝氣滿溢迎初春! 崇基學院於二〇二四年三月一日舉行畢業班拍 照日,學院教職員與各學系的學生齊集於嶺南 運動場,縱然冬末微寒猶在,但師生、同學間 之溫情滿載,大家難掩雀躍的心情,凝聚畢業 喜氣,在初春午後的校園暢敘留影。

### 人情暖流勝寒氣

拍照日早上,氣溫驟然下降至攝氏十度,但也不改師生迎接拍照日的興奮心情。早上約十一時,那打素護理學院多位教職員與準畢業生已來到池旁路的學系攤位,準備預祝畢業快樂!當中,崇基學生輔導長吳碩南教授亦是那打素護理學院教職員,他很高興能與眾多同事一起前來,為準畢業生見證值得紀念的珍貴時刻。此外,地理與資源管理學系學生亦於早上聚集於所屬攤位,他們雀躍地表示,雖然天氣寒冷,大家聚在一起,感覺仍然相當溫暖。

### 攤位設計迎合畢業生喜好

崇基畢業生拍照日繼續保留傳統慶祝儀式,包括放花炮、切燒豬、剪綵及祝酒等;隨著下午畢業生與崇基教職員大合照拍攝完畢後,各攤位陸續進行慶祝儀式。籌備攤位的各學系同學,由早上開始在池旁路不斷搬運物資,以及密鑼緊鼓佈置。另一方面,「波波橋」依據準畢業生的意見而呈現不同顏色,經濟學系系會攤位籌備幹事蔡向陽同學表示,攤位設計會預先詢問畢業同學意見,特別是氣球顏色,最終選擇崇基學院院徽的紅色,也是基於他們的喜選擇崇基學院院徽的紅色,也是基於他們的喜好。此外,那打素護理學院院會攤位採用會徽

### Booth Design Reflecting Prospective Graduates' Preferences

As always, traditional customs are still preserved on the College Phototaking Day, such as setting off confetti cannons, cutting roasted pigs and ribbons, as well as toasting. After taking group photos with the College teaching staff, the prospective graduates joined celebration ceremonies at their respective booths. Throughout the whole morning, Chung Chi students

一眾那打素護理學院的老師與學生合照留念,見證他們畢業,温情暖流驅散寒意。

The teachers and students of the Nethersole School of Nursing took a snapshot to capture the worthwhile moment, driving out chillness with warm greetings.

的藍色及畢業生喜好的粉紅色佈置攤位。地理 與資源管理學系系會的攤位則沒有設置「波波 橋」,也是迎合畢業生希望低調的意願。該系 會幹事黃俊熊同學表示,畢業班拍照日是一個 送別儀式,在籌備過程中,會尊重師兄師姐的 喜好。

### 發揮團隊精神 成就美好慶祝儀式

畢業班拍照日,除了讓準畢業生暢敘慶祝之外,背後亦有賴一群崇基學生默默投入籌備所屬系會的攤位。那打素護理學系一年級崇基學生楊芷芊表示,二月中已開始與團隊開展籌備工作,期間遇到不少困難,例如時間不足、惡劣天氣等影響製作攤位的進度,慶幸集結團隊力量,大家按行程表分工合作,例如訂蛋糕和

from various faculties started their setup work on Pond Crescent by delivering materials and decorating the booths. What's more, the colour of balloon bridges reflected the preferences of prospective graduates. Mr. Cai Heung Yeung Oscar, an organising team member of the Chung Chi Economics Society, said they would ask their senior fellows about their preferences for the booth design, especially the balloon colour. They ended up choosing red based on the College emblem colour according to their suggestions. Besides, the CCSU Nursing Society, the Nethersole School of Nursing adopted blue and pink, for the former is the emblem colour of the society and the latter was voted by their senior fellows. On the other hand, no balloon bridges were installed in the booth of the Geography and Resource Management Society as the prospective graduates would like to keep a low profile. Mr. Wong Chun Hung Bear, an organising team member of the Society, said the Phototaking Day is a special farewell ceremony. Therefore, they cherished senior fellows' preferences.

各學系崇基師生藉著一年一度的畢業班拍照日聚首一堂, 預祝畢業快樂。

Chung Chi teachers and students from various faculties gathered and shared the joy of graduation in advance on the annual Phototaking Day.

崇基音樂系老師與準畢業生一同切燒豬慶祝。

Chung Chi teachers from the Department of Music cut roasted pigs to celebrate with prospective graduates.