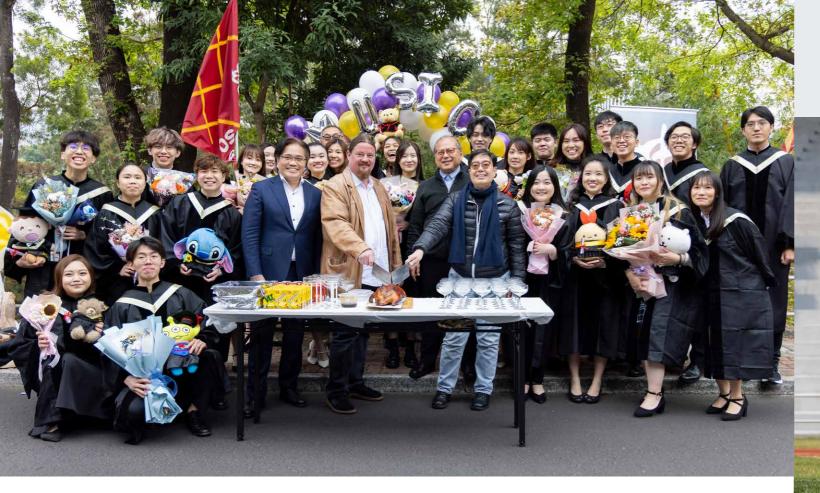

各學系崇基師生藉著一年一度的畢業班拍照日聚首一堂, 預祝畢業快樂。

Chung Chi teachers and students from various faculties gathered and shared the joy of graduation in advance on the annual Phototaking Day.

崇基音樂系老師與準畢業生一同切燒豬慶祝。

Chung Chi teachers from the Department of Music cut roasted pigs to celebrate with prospective graduates.

音樂系準畢業生劉傲峰表示,踏入即將畢業的 時分感觸良多,回望過去四年大學生涯,他曾 參與不少學院活動,例如去年暑假參與「維也 納及柏林的音樂及探索之旅」,讓他在修讀音 樂的歷程增添不少色彩。至於未來發展方面, 劉同學希望可以一邊教鋼琴,一邊尋求出路。 他有意繼續報讀碩士或研究院課程,希望利用 畢業後的一年時間為未來出路進行摸索,思考 哪一個方向最適合自己發展。

預祝崇基準畢業生展開豐盛人生新篇章。我們 在今年秋季崇基學院第七十屆畢業典禮再見! Mr. Lau Ngo Fung Arthur, a prospective graduate from the Department of Music, has mixed feelings when thinking of graduation. Recalling his university life in the past four years, he joined several College events, for example, the "Music and History in Vienna and Berlin", which added colours to his entire course of studies. When asked about his outlook in the future, Arthur hopes that he can find his way out while being a music teacher. He intends to pursue postgraduate studies and hopes to figure out what he would like to do and which career path is most suitable for him during the gap year upon graduation.