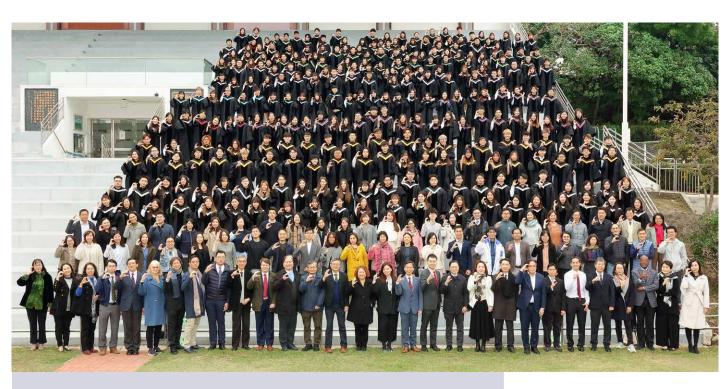

一眾那打素護理學院的老師與學生合照留念,見證他們畢業,温情暖流驅散寒意。

The teachers and students of the Nethersole School of Nursing took a snapshot to capture the worthwhile moment, driving out chillness with warm greetings.

的藍色及畢業生喜好的粉紅色佈置攤位。地理 與資源管理學系系會的攤位則沒有設置「波波 橋」,也是迎合畢業生希望低調的意願。該系 會幹事黃俊熊同學表示,畢業班拍照日是一個 送別儀式,在籌備過程中,會尊重師兄師姐的 喜好。

### **Warm Greetings Driving Out Chillness**

On the Phototaking Day, the temperature dropped sharply to ten degrees Celsius. Despite the freezing weather, teachers and students still felt utterly excited to share their happiness in this ever-commemorative phototaking event. At eleven o'clock in the morning, teachers, students, and graduates-to-be of the Nethersole School of Nursing Society gathered at their booth on Pond Crescent and got ready to join the celebration! Professor Ng Shek Nam Marques, College Dean of Students, is also a teaching staff of the Nethersole School of Nursing. He was glad to accompany his colleagues to witness such a memorial moment with their graduates-to-be. Having a warm gathering at their booth in the morning. the students from the Department of Geography and Resource Management also expressed enthusiastically that they felt so warm despite the chilly weather as they got together with their fellows again.