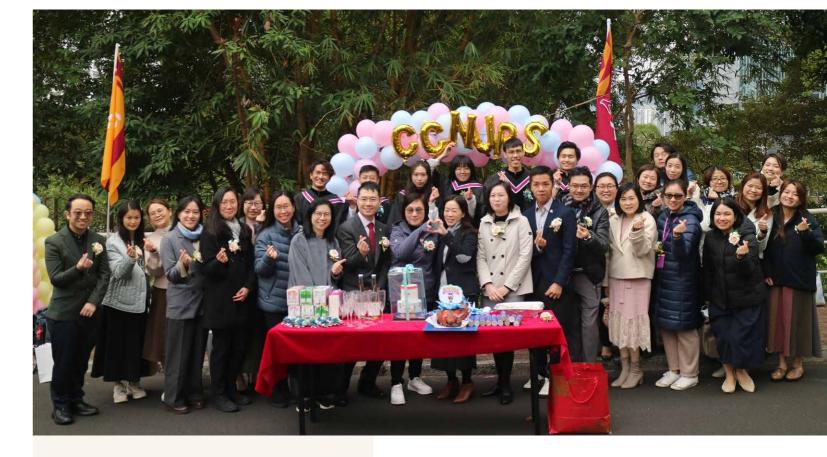

經濟學系老師與準畢業生一起放花炮,預祝他們前程錦繡。

The teachers of the Department of Economics set off confetti cannons with their graduates-to-be, wishing them a bright future.

乳豬、攤位設計等……最終也可排除萬難,很 高興過去付出的心血沒有白費,亦非常感謝整 個籌備團隊付出的努力。

### 攤位設計迎合畢業生喜好

崇基畢業生拍照日繼續保留傳統慶祝儀式,包括放花炮、切燒豬、剪綵及祝酒等;隨著下午畢業生與崇基教職員大合照拍攝完畢後,各攤位陸續進行慶祝儀式。籌備攤位的各學系同學,由早上開始在池旁路不斷搬運物資,以及密鑼緊鼓佈置。另一方面,「波波橋」依據準畢業生的意見而呈現不同顏色,經濟學系系會攤位籌備幹事蔡向陽同學表示,攤位設計會預先詢問畢業同學意見,特別是氣球顏色,最終選擇崇基學院院徽的紅色,也是基於他們的喜選擇崇基學院院徽的紅色,也是基於他們的喜好。此外,那打素護理學院院會攤位採用會徽