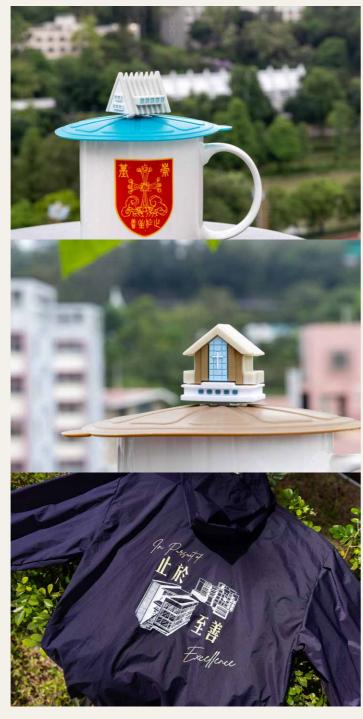

### 學院全新紀念品現已登場

### New College Souvenirs are Available Now

學院近日推出的兩款新紀念品:學院矽膠杯蓋及防風薄外套(新設計版)現已可於崇基學院網站購買,歡迎各位隨時選購,將崇基融入您的日常生活之中!

The two recently launched souvenirs: the College Silicone Lid and the Windbreaker (new version) are now available for purchase on the Chung Chi College official website. You are welcome to purchase at any time and integrate Chung Chi into your daily life!

矽膠杯蓋共有眾志堂及禮拜堂兩款,外型小巧可愛、做工精緻細密,是實用與顏值兼具的紀念品!學院稍後亦會推出一款特別版款式,敬請大家期待!

There are two designs for the lids: the Chung Chi Tang design and the College Chapel design. The delicate outlines, exquisite craftsmanship, and high product quality are proof that they are your must-have household items! A special edition design will be launched later, so stay tuned!

全新設計之防風薄外套印有崇基學生發展綜合 大樓繪圖,材質輕巧舒適,更可摺疊收納在配 備的袋子裡,十分方便攜帶。

The newly designed windbreaker is printed with the drawing of the new College landmark: The Chung Chi Student Development Complex. The lightweight and comfortable material allows the windbreaker to be easily folded and stored in the included pouch, making it highly portable and convenient to bring along.