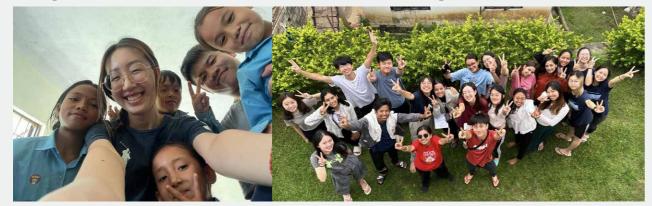

一眾那打素護理學院的老師與學生合照留念,見證他們畢業,温情暖流驅散寒意。

The teachers and students of the Nethersole School of Nursing took a snapshot to capture the worthwhile moment, driving out chillness with warm greetings.

的藍色及畢業生喜好的粉紅色佈置攤位。地理 與資源管理學系系會的攤位則沒有設置「波波 橋」,也是迎合畢業生希望低調的意願。該系 會幹事黃俊熊同學表示,畢業班拍照日是一個 送別儀式,在籌備過程中,會尊重師兄師姐的 喜好。

經濟學系老師與準畢業生一起放花炮,預祝他們前程錦繡。

The teachers of the Department of Economics set off confetti cannons with their graduates-to-be, wishing them a bright future.

乳豬、攤位設計等……最終也可排除萬難,很 高興過去付出的心血沒有白費,亦非常感謝整 個籌備團隊付出的努力。

各學系崇基師生藉著一年一度的畢業班拍照日聚首一堂, 預祝畢業快樂。

Chung Chi teachers and students from various faculties gathered and shared the joy of graduation in advance on the annual Phototaking Day.

崇基音樂系老師與準畢業生一同切燒豬慶祝。

Chung Chi teachers from the Department of Music cut roasted pigs to celebrate with prospective graduates.