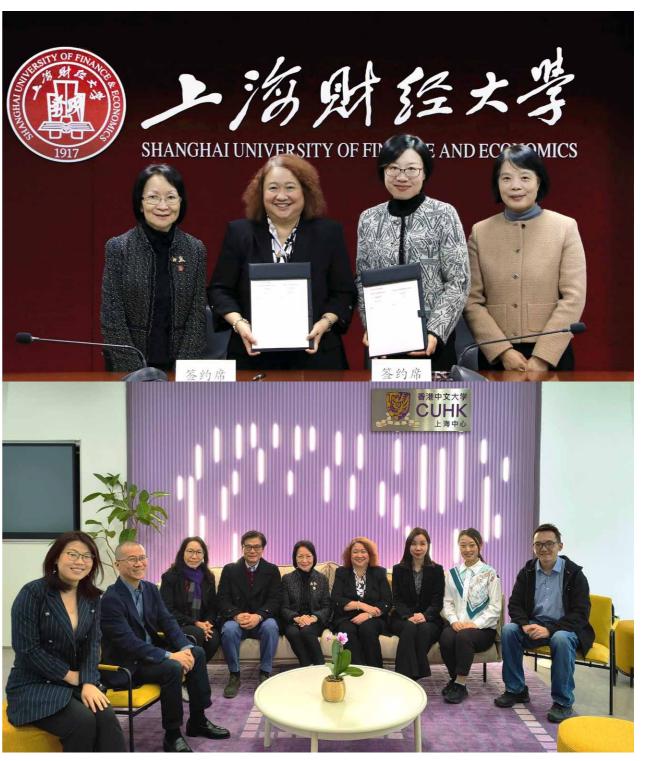

(下圖) 主禮嘉賓與得獎同學大合照。

(Bottom) Group photo of the officiating guests and awardees.

(上圖)十一月十二日,上海財經大學與崇基學院舉行合作交流簽約儀式,由崇基學院院長關美寶教授(左二)、上海 財經大學港澳臺事務辦公室副主任丁冬教授(左三)簽訂合作與交流備忘錄;並由上海財經大學姚玲珍副校長(左四)、 上海財經大學香港校友會會長郭碧蓮博士(左一)陪同見證。

(Top) The MOU signing ceremony for collaboration between the Shanghai University of Finance and Economics (SUFE), China and Chung Chi College was held on 12 November 2023. Professor Kwan Mei Po, Head of College (2<sup>nd</sup> left), and Professor Ding Dong, Deputy Director, Hong Kong, Macao and Taiwan Affairs Office, SUFE (3<sup>rd</sup> left), signed the MOU. Professor Yao Lingzhen, Vice President of SUFE (4<sup>th</sup> left), and Dr. Barbara Kwok, President of SUFE Hong Kong Alumni Association (1<sup>st</sup> left), witnessed the signing ceremony.

(下圖)關美寶院長與崇基校友及行政人員到訪香港中文大學上海中心,與中大上海校友會蘇雄會長(左四)及上海校 友交流。

(Bottom) Professor Kwan Mei Po, Head of College; Chung Chi alumni; and College administrative staff visited the CUHK Shanghai Centre, and exchanged insights with Mr. So Hung Raymond (4<sup>th</sup> left), President of the CUHK Alumni Association in Shanghai (CUHKAAS), and the alumni in Shanghai.