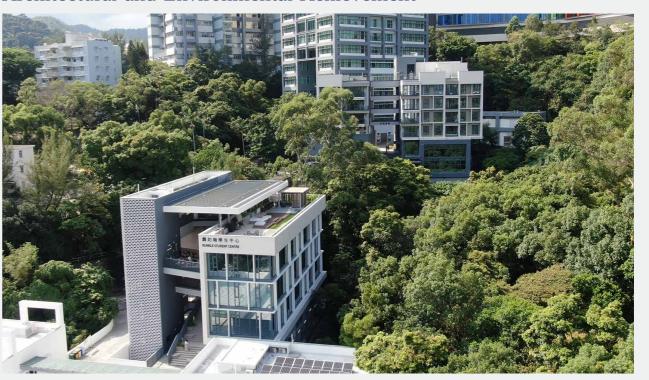

#### 「崇基學生發展綜合大樓」榮獲建築及環保大獎

#### "Chung Chi Student Development Complex" Honoured for its Architectural and Environmental Achievement

「崇基學生發展綜合大樓」落成短短一年,即以其卓越的可持續建築和環保設計贏得多個殊榮。除了獲頒「香港建築師學會優異獎(境內)一機構建築」、「香港建築師學會主題入圍獎—可持續建築」,大樓更勇奪由香港綠色建築議會和環保建築專業議會合辦的「環保建築大獎 2023」—新建築類別[已落成項目—公用]大獎!讓我們一起看看綜合大樓的綠色巧思:

The "Chung Chi Student Development Complex" completed in just a year has garnered several accolades for its outstanding sustainable architectural and environmental design. In addition to being awarded the "HKIA Merit Award of Hong Kong – Institutional Building" and "Finalist in HKIA Special Award – Sustainable Architectural" organised by the Hong Kong Institute of Architects, the Complex also won the Grand Award of "Green Building Award 2023" under New Building Category (Completed Projects – Institutional) co-organised by Hong Kong Green Building Council and Professional Green Building Council! Let's take a look at the green concepts incorporated into the Complex:

- 融入現有崇基校園的自然景觀,減低開發過程中對自然的破壞。
   The complex is seamlessly integrated into the existing Chung Chi Campus natural landscape in order to minimise damage to the nature during development.
- 提供超過 55% 的綠化面積並保留 75% 的現有樹木,將住宅區和教育區的二氧化碳排放量分別顯著減少了 30% 和 40%。
- More than 55% of the greenery area is provided within the site and 75% of existing trees are preserved. CO2 emissions were significantly reduced by 30% and 40% in residential and educational areas respectively.
- 高滲透性的自然通風和採光。
   High permeability for natural ventilation and sun-lighting is allowed to the building.
- 提升校園步行便利性,為師生打造綠色生活方式。
   Campus walkability is enhanced, creating a green lifestyle for staff and students.
- 歡迎所有崇基友好親臨綜合大樓,欣賞這座充滿環保和可持續發展特色的新地標! All friends of Chung Chi are welcome to visit the Complex and explore the sustainable and environmental features of this new landmark!