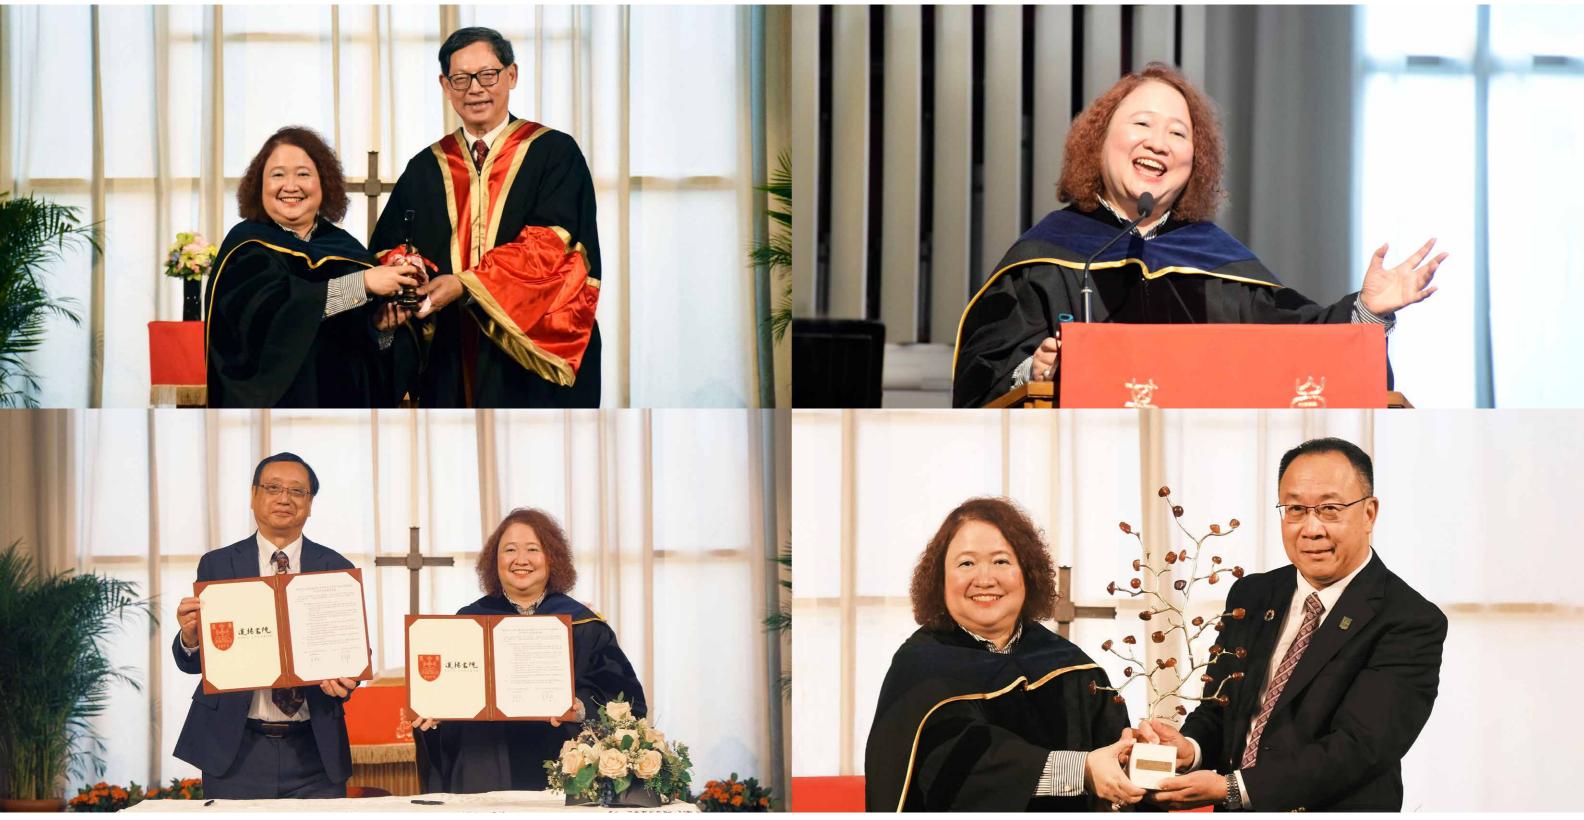

(上圖)崇基學院七十二週年感恩崇拜 暨 關美寶院長就職典禮於十月二十七日舉行,崇基學院校董會主席陳德霖博士 主禮院長就職典禮。

(Top) The 72<sup>nd</sup> Anniversary of Founders' Day Thanksgiving Service and Inauguration Ceremony of Professor Kwan Mei Po as the Head of Chung Chi College was held on 27 October 2023. Dr. Chan Tak Lam Norman, Chair of Board of Trustees, was the celebrant of the ceremony.

(下圖) 同場亦舉行由崇基學院院長關美寶教授與道揚書院院長呂宗力教授主禮的香港中文大學崇基學院及香港中文大學(深圳) 道揚書院締結姊妹書院簽約儀式。

(Bottom) Professor Kwan Mei Po, Head of Chung Chi College, CUHK; and Professor Lu Zongli, Master of Ling College, CUHK-Shenzhen officiated at the signing ceremony for Sister College Collaboration between Chung Chi College and Ling College at this Thanksgiving Service.

(上圖) 關美寶院長於就職典禮中致辭。

(Top) Professor Kwan Mei Po delivered a speech at the Inauguration Ceremony.

(下圖)香港中文大學(深圳)思廷書院院長陳永勤教授向崇基學院致送紀念品祝賀學院七十二週年紀念,由崇基學院 院長關美寶教授代表接受。

(Bottom) Professor Chen Yongqin, Master of Muse College, CUHK-Shenzhen, presented a souvenir to Chung Chi College for celebrating the College's 72<sup>nd</sup> Anniversary. Professor Kwan Mei Po, Head of College, received the souvenir on behalf of the College.