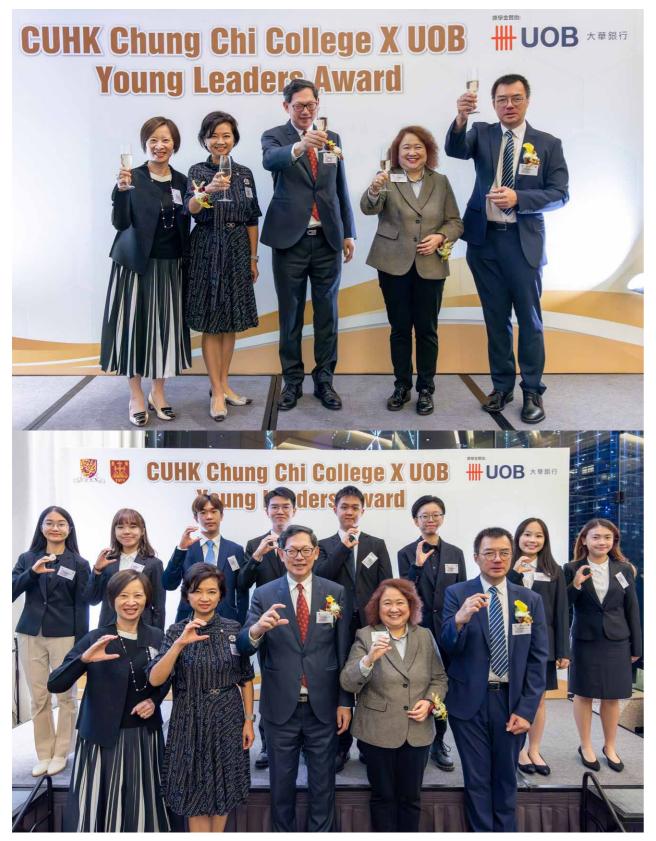

(上圖)學院於十月十七日舉行青年領袖獎啟動禮,標誌獎學金計劃正式展開。(左起)伍燕儀女士、葉楊詩明女士、陳德霖博士、關美寶教授,以及何志明教授主持啟動禮。

(Top) The Young Leaders Award Launch Event was held on 17 October 2023, marking the launch of the scholarship programme. (From left) Ms. Ng Yin Yee Angel, Mrs. Christine Ip, Dr. Chan Tak Lam Norman, Professor Kwan Mei Po, and Professor Ho Chi Ming officiated at the launch event.

(下圖) 主禮嘉賓與得獎同學大合照。

(Bottom) Group photo of the officiating guests and awardees.

(上圖)十一月十二日,上海財經大學與崇基學院舉行合作交流簽約儀式,由崇基學院院長關美寶教授(左二)、上海 財經大學港澳臺事務辦公室副主任丁冬教授(左三)簽訂合作與交流備忘錄;並由上海財經大學姚玲珍副校長(左四)、 上海財經大學香港校友會會長郭碧蓮博士(左一)陪同見證。