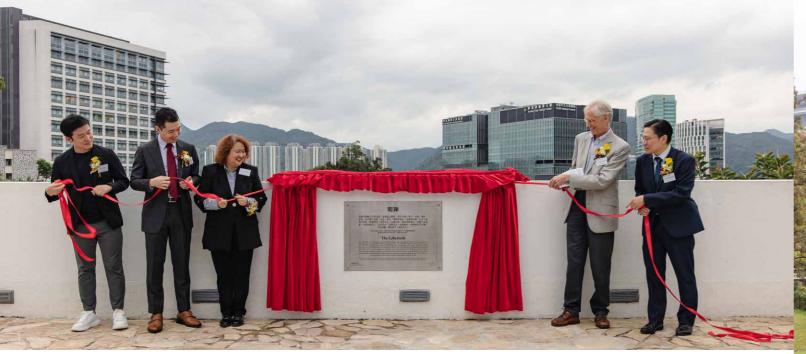

主禮嘉賓(左至右)明陣設計師、建築學院韓曼博士;崇基學生輔導長吳碩南教授;崇基學院院長關美寶教授;中大副校長汪寧笙教授,以及大學輔導長高永雄教授一同進行明陣開幕儀式。

Officiating guests (from left) Dr. Han Man from the School of Architecture, Designer of the Labyrinth; Professor Ng Shek Nam Marques, Chung Chi Dean of Students; Professor Kwan Mei Po, Head of College; Professor Nick Rawlins (Pro-Vice-Chancellor) of CUHK; and Professor Ko Wing Hung, University Dean of Students; hosted the monumental opening of the Labyrinth.